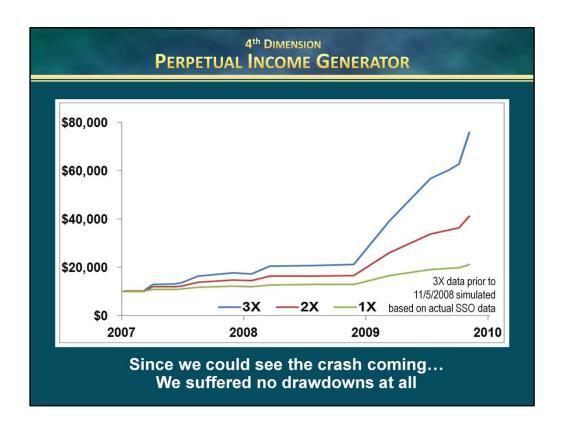

And then taking profits when I announced the top...

You could have grown a modest \$5,000 account into an exciting \$741,941 fortune... including commissions!

"Since three quarters of all stocks do what the DOW or S&P500 does, Steve's analysis for the indexes carries over to stocks within each index."