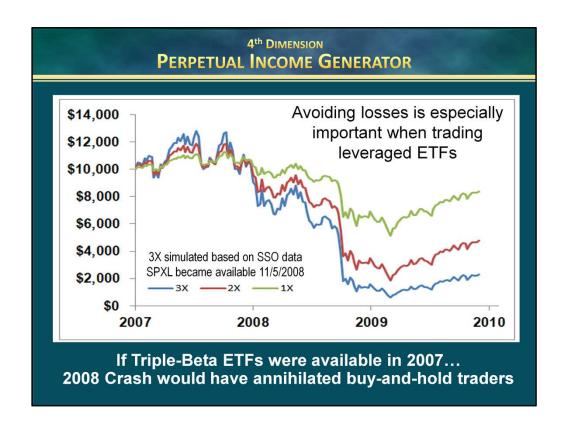

eminis and you can too.

Look at this!



If you started with \$10,000 and took every signal...

Buying the SSO Exchange Traded Fund... which moves up and down 2-times as much as the S&P 500

At the end of six years you'd have \$290,498, less commissions

And if you'd bought the SPLX Triple-Beta etf, you'd be a millionaire!



In 6 years we exited a total of 43 time to avoid crippling losses...

Potentially growing \$10,000 to \$1.5 million.

Meanwhile Buy and hold grew \$10,000 to only \$77,000 trading the SPXL and less than \$48,000 trading the SSO proving how much drawdowns really do hurt



"I've been using Steve's service for 10 years or more.

"It's how I managed to avoid the big drawdown in 2008."

"That's the best thing..."

"You could see it coming so I moved my 401k's to cash."



Steve's right... Avoiding Losses IS the best thing... especially when trading leveraged ETFs



It took the double-beta SSO 8 years to catch up with the Single-Beta SPY and a triple x would still till be lagging way behind.



Of course, since we could see the crash coming... we suffered no drawdowns at all



And, during that same 8-year period... that was so devastating to so many... you could have amassed millions



"My being a member of Steve's service has brought me hundreds of thousands of dollars"

"I'd never even think of quitting."



I'll bet you're eager to be a member too... And soon you'll get your chance but You can't join yet...



When the time comes, enrollment information will be sent to the email address you registered to receive your free eBook



Take that Profit an