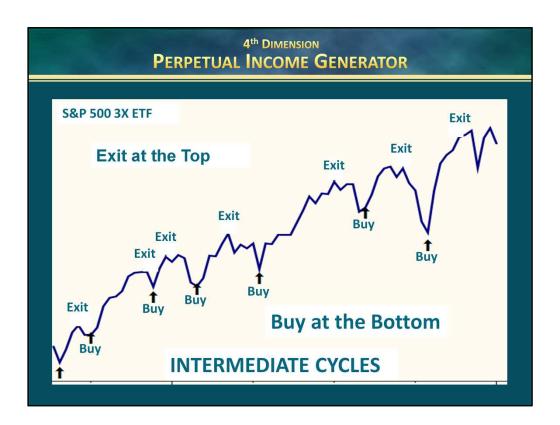

And in video one you saw how, simply buying the S&P 500 triple-beta ETF every time I announced a market bottom...

|          | F        | PERPET  |       | OIMENSION OF THE PROPERTY OF T |                                                                                                                                                                                                                                                                                                                                                                                                                                                                                                                                                                                                                                                                                                                                                                                                                                                                                                                                                                                                                                                                                                                                                                                                                                                                                                                                                                                                                                                                                                                                                                                                                                                                                                                                                                                                                                                                                                                                                                                                                                                                                                                                | ERATOR            |
|----------|----------|---------|-------|--------------------------------------------------------------------------------------------------------------------------------------------------------------------------------------------------------------------------------------------------------------------------------------------------------------------------------------------------------------------------------------------------------------------------------------------------------------------------------------------------------------------------------------------------------------------------------------------------------------------------------------------------------------------------------------------------------------------------------------------------------------------------------------------------------------------------------------------------------------------------------------------------------------------------------------------------------------------------------------------------------------------------------------------------------------------------------------------------------------------------------------------------------------------------------------------------------------------------------------------------------------------------------------------------------------------------------------------------------------------------------------------------------------------------------------------------------------------------------------------------------------------------------------------------------------------------------------------------------------------------------------------------------------------------------------------------------------------------------------------------------------------------------------------------------------------------------------------------------------------------------------------------------------------------------------------------------------------------------------------------------------------------------------------------------------------------------------------------------------------------------|--------------------------------------------------------------------------------------------------------------------------------------------------------------------------------------------------------------------------------------------------------------------------------------------------------------------------------------------------------------------------------------------------------------------------------------------------------------------------------------------------------------------------------------------------------------------------------------------------------------------------------------------------------------------------------------------------------------------------------------------------------------------------------------------------------------------------------------------------------------------------------------------------------------------------------------------------------------------------------------------------------------------------------------------------------------------------------------------------------------------------------------------------------------------------------------------------------------------------------------------------------------------------------------------------------------------------------------------------------------------------------------------------------------------------------------------------------------------------------------------------------------------------------------------------------------------------------------------------------------------------------------------------------------------------------------------------------------------------------------------------------------------------------------------------------------------------------------------------------------------------------------------------------------------------------------------------------------------------------------------------------------------------------------------------------------------------------------------------------------------------------|-------------------|
|          | SPLX Tri | ple-Bet | a S&P | 500 ETF                                                                                                                                                                                                                                                                                                                                                                                                                                                                                                                                                                                                                                                                                                                                                                                                                                                                                                                                                                                                                                                                                                                                                                                                                                                                                                                                                                                                                                                                                                                                                                                                                                                                                                                                                                                                                                                                                                                                                                                                                                                                                                                        | A CONTRACTOR OF THE CONTRACTOR |                   |
| 10000 00 | nter     | Ex      |       | Trade Stats                                                                                                                                                                                                                                                                                                                                                                                                                                                                                                                                                                                                                                                                                                                                                                                                                                                                                                                                                                                                                                                                                                                                                                                                                                                                                                                                                                                                                                                                                                                                                                                                                                                                                                                                                                                                                                                                                                                                                                                                                                                                                                                    |                                                                                                                                                                                                                                                                                                                                                                                                                                                                                                                                                                                                                                                                                                                                                                                                                                                                                                                                                                                                                                                                                                                                                                                                                                                                                                                                                                                                                                                                                                                                                                                                                                                                                                                                                                                                                                                                                                                                                                                                                                                                                                                                |                   |
| Date     | Price    | Date    | Price | Return                                                                                                                                                                                                                                                                                                                                                                                                                                                                                                                                                                                                                                                                                                                                                                                                                                                                                                                                                                                                                                                                                                                                                                                                                                                                                                                                                                                                                                                                                                                                                                                                                                                                                                                                                                                                                                                                                                                                                                                                                                                                                                                         | Days                                                                                                                                                                                                                                                                                                                                                                                                                                                                                                                                                                                                                                                                                                                                                                                                                                                                                                                                                                                                                                                                                                                                                                                                                                                                                                                                                                                                                                                                                                                                                                                                                                                                                                                                                                                                                                                                                                                                                                                                                                                                                                                           | Then take profits |
| 7/26     |          | 9/26    | 29.81 | 20.15%                                                                                                                                                                                                                                                                                                                                                                                                                                                                                                                                                                                                                                                                                                                                                                                                                                                                                                                                                                                                                                                                                                                                                                                                                                                                                                                                                                                                                                                                                                                                                                                                                                                                                                                                                                                                                                                                                                                                                                                                                                                                                                                         | 62                                                                                                                                                                                                                                                                                                                                                                                                                                                                                                                                                                                                                                                                                                                                                                                                                                                                                                                                                                                                                                                                                                                                                                                                                                                                                                                                                                                                                                                                                                                                                                                                                                                                                                                                                                                                                                                                                                                                                                                                                                                                                                                             | when I announce   |
| 11/19    |          | 12/26   | 28.12 | 7.66%                                                                                                                                                                                                                                                                                                                                                                                                                                                                                                                                                                                                                                                                                                                                                                                                                                                                                                                                                                                                                                                                                                                                                                                                                                                                                                                                                                                                                                                                                                                                                                                                                                                                                                                                                                                                                                                                                                                                                                                                                                                                                                                          | 37                                                                                                                                                                                                                                                                                                                                                                                                                                                                                                                                                                                                                                                                                                                                                                                                                                                                                                                                                                                                                                                                                                                                                                                                                                                                                                                                                                                                                                                                                                                                                                                                                                                                                                                                                                                                                                                                                                                                                                                                                                                                                                                             | the top           |
| 2/28     |          |         | 36.98 | 6.29%                                                                                                                                                                                                                                                                                                                                                                                                                                                                                                                                                                                                                                                                                                                                                                                                                                                                                                                                                                                                                                                                                                                                                                                                                                                                                                                                                                                                                                                                                                                                                                                                                                                                                                                                                                                                                                                                                                                                                                                                                                                                                                                          | 36                                                                                                                                                                                                                                                                                                                                                                                                                                                                                                                                                                                                                                                                                                                                                                                                                                                                                                                                                                                                                                                                                                                                                                                                                                                                                                                                                                                                                                                                                                                                                                                                                                                                                                                                                                                                                                                                                                                                                                                                                                                                                                                             | life top          |
| 4/23     |          | 5/23    | 44.36 | 15.67%                                                                                                                                                                                                                                                                                                                                                                                                                                                                                                                                                                                                                                                                                                                                                                                                                                                                                                                                                                                                                                                                                                                                                                                                                                                                                                                                                                                                                                                                                                                                                                                                                                                                                                                                                                                                                                                                                                                                                                                                                                                                                                                         | 30                                                                                                                                                                                                                                                                                                                                                                                                                                                                                                                                                                                                                                                                                                                                                                                                                                                                                                                                                                                                                                                                                                                                                                                                                                                                                                                                                                                                                                                                                                                                                                                                                                                                                                                                                                                                                                                                                                                                                                                                                                                                                                                             |                   |
| 6/26     | 40.72    | 8/15    | 47.21 | 15.94%                                                                                                                                                                                                                                                                                                                                                                                                                                                                                                                                                                                                                                                                                                                                                                                                                                                                                                                                                                                                                                                                                                                                                                                                                                                                                                                                                                                                                                                                                                                                                                                                                                                                                                                                                                                                                                                                                                                                                                                                                                                                                                                         | 50                                                                                                                                                                                                                                                                                                                                                                                                                                                                                                                                                                                                                                                                                                                                                                                                                                                                                                                                                                                                                                                                                                                                                                                                                                                                                                                                                                                                                                                                                                                                                                                                                                                                                                                                                                                                                                                                                                                                                                                                                                                                                                                             |                   |
| 9/5      | 45.46    | 9/25    | 48.84 | 7.44%                                                                                                                                                                                                                                                                                                                                                                                                                                                                                                                                                                                                                                                                                                                                                                                                                                                                                                                                                                                                                                                                                                                                                                                                                                                                                                                                                                                                                                                                                                                                                                                                                                                                                                                                                                                                                                                                                                                                                                                                                                                                                                                          | 20                                                                                                                                                                                                                                                                                                                                                                                                                                                                                                                                                                                                                                                                                                                                                                                                                                                                                                                                                                                                                                                                                                                                                                                                                                                                                                                                                                                                                                                                                                                                                                                                                                                                                                                                                                                                                                                                                                                                                                                                                                                                                                                             |                   |
| 10/10    | 47.17    | 12/10   | 56.92 | 20.67%                                                                                                                                                                                                                                                                                                                                                                                                                                                                                                                                                                                                                                                                                                                                                                                                                                                                                                                                                                                                                                                                                                                                                                                                                                                                                                                                                                                                                                                                                                                                                                                                                                                                                                                                                                                                                                                                                                                                                                                                                                                                                                                         | 61                                                                                                                                                                                                                                                                                                                                                                                                                                                                                                                                                                                                                                                                                                                                                                                                                                                                                                                                                                                                                                                                                                                                                                                                                                                                                                                                                                                                                                                                                                                                                                                                                                                                                                                                                                                                                                                                                                                                                                                                                                                                                                                             |                   |
| 12/19    | 58.91    | 1/10    | 60.53 | 2.75%                                                                                                                                                                                                                                                                                                                                                                                                                                                                                                                                                                                                                                                                                                                                                                                                                                                                                                                                                                                                                                                                                                                                                                                                                                                                                                                                                                                                                                                                                                                                                                                                                                                                                                                                                                                                                                                                                                                                                                                                                                                                                                                          | 22                                                                                                                                                                                                                                                                                                                                                                                                                                                                                                                                                                                                                                                                                                                                                                                                                                                                                                                                                                                                                                                                                                                                                                                                                                                                                                                                                                                                                                                                                                                                                                                                                                                                                                                                                                                                                                                                                                                                                                                                                                                                                                                             |                   |
| 12/31    | 28.46    | 2/21    | 34.03 | 19.57%                                                                                                                                                                                                                                                                                                                                                                                                                                                                                                                                                                                                                                                                                                                                                                                                                                                                                                                                                                                                                                                                                                                                                                                                                                                                                                                                                                                                                                                                                                                                                                                                                                                                                                                                                                                                                                                                                                                                                                                                                                                                                                                         | 52                                                                                                                                                                                                                                                                                                                                                                                                                                                                                                                                                                                                                                                                                                                                                                                                                                                                                                                                                                                                                                                                                                                                                                                                                                                                                                                                                                                                                                                                                                                                                                                                                                                                                                                                                                                                                                                                                                                                                                                                                                                                                                                             |                   |
| 2/6      | 54.41    | 3/13    | 63.32 | 16.38%                                                                                                                                                                                                                                                                                                                                                                                                                                                                                                                                                                                                                                                                                                                                                                                                                                                                                                                                                                                                                                                                                                                                                                                                                                                                                                                                                                                                                                                                                                                                                                                                                                                                                                                                                                                                                                                                                                                                                                                                                                                                                                                         | 35                                                                                                                                                                                                                                                                                                                                                                                                                                                                                                                                                                                                                                                                                                                                                                                                                                                                                                                                                                                                                                                                                                                                                                                                                                                                                                                                                                                                                                                                                                                                                                                                                                                                                                                                                                                                                                                                                                                                                                                                                                                                                                                             |                   |
| 4/16     | 63.38    | 7/10    | 75.25 | 18.73%                                                                                                                                                                                                                                                                                                                                                                                                                                                                                                                                                                                                                                                                                                                                                                                                                                                                                                                                                                                                                                                                                                                                                                                                                                                                                                                                                                                                                                                                                                                                                                                                                                                                                                                                                                                                                                                                                                                                                                                                                                                                                                                         | 85                                                                                                                                                                                                                                                                                                                                                                                                                                                                                                                                                                                                                                                                                                                                                                                                                                                                                                                                                                                                                                                                                                                                                                                                                                                                                                                                                                                                                                                                                                                                                                                                                                                                                                                                                                                                                                                                                                                                                                                                                                                                                                                             |                   |
| 8/11     | 73.25    | 9/24    | 78.46 | 7.11%                                                                                                                                                                                                                                                                                                                                                                                                                                                                                                                                                                                                                                                                                                                                                                                                                                                                                                                                                                                                                                                                                                                                                                                                                                                                                                                                                                                                                                                                                                                                                                                                                                                                                                                                                                                                                                                                                                                                                                                                                                                                                                                          | 44                                                                                                                                                                                                                                                                                                                                                                                                                                                                                                                                                                                                                                                                                                                                                                                                                                                                                                                                                                                                                                                                                                                                                                                                                                                                                                                                                                                                                                                                                                                                                                                                                                                                                                                                                                                                                                                                                                                                                                                                                                                                                                                             |                   |
| 10/17    |          | 11/11   | 87.16 | 30.79%                                                                                                                                                                                                                                                                                                                                                                                                                                                                                                                                                                                                                                                                                                                                                                                                                                                                                                                                                                                                                                                                                                                                                                                                                                                                                                                                                                                                                                                                                                                                                                                                                                                                                                                                                                                                                                                                                                                                                                                                                                                                                                                         | 25                                                                                                                                                                                                                                                                                                                                                                                                                                                                                                                                                                                                                                                                                                                                                                                                                                                                                                                                                                                                                                                                                                                                                                                                                                                                                                                                                                                                                                                                                                                                                                                                                                                                                                                                                                                                                                                                                                                                                                                                                                                                                                                             |                   |
| Averag   | ge Gain  |         |       | 15.22%                                                                                                                                                                                                                                                                                                                                                                                                                                                                                                                                                                                                                                                                                                                                                                                                                                                                                                                                                                                                                                                                                                                                                                                                                                                                                                                                                                                                                                                                                                                                                                                                                                                                                                                                                                                                                                                                                                                                                                                                                                                                                                                         | 35                                                                                                                                                                                                                                                                                                                                                                                                                                                                                                                                                                                                                                                                                                                                                                                                                                                                                                                                                                                                                                                                                                                                                                                                                                                                                                                                                                                                                                                                                                                                                                                                                                                                                                                                                                                                                                                                                                                                                                                                                                                                                                                             |                   |

And then taking profits when I announced the top...

You could have grown a modest \$5,000 account into an exciting \$741,941 fortune... including commissions!

"Since three quarters of all stocks do what the DOW or S&P500 does, Steve's analysis for the indexes carries over to stocks within each index."

Some market cycles last several years, others no more than a few minutes.

But it's the intermediate swing cycles that tell us when to buy the dips and when to take profits at the top... so that's what we're going to look at today