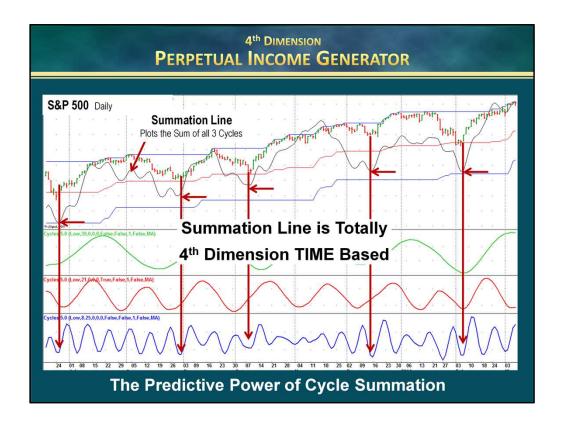

The complex comingling of market cycles had traders baffled... Until a group of professional traders gave me the brilliant idea of adapting my speech analysis software to analyze stock data.

Running sophisticated algorithms to >>measure and record persistent market cycles I accomplished the unthinkable I broke the time barrier!