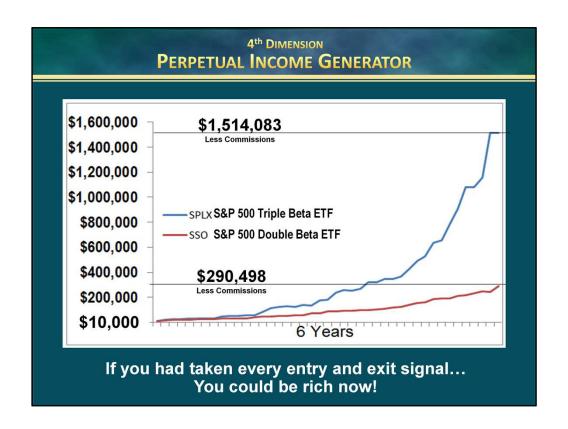

And in video one you saw how, simply buying the S&P 500 triple-beta ETF every time I announced a market bottom...

|          | F        | PERPET  |       | OIMENSION OF THE PROPERTY OF T |                                                                                                                                                                                                                                                                                                                                                                                                                                                                                                                                                                                                                                                                                                                                                                                                                                                                                                                                                                                                                                                                                                                                                                                                                                                                                                                                                                                                                                                                                                                                                                                                                                                                                                                                                                                                                                                                                                                                                                                                                                                                                                                                | ERATOR            |
|----------|----------|---------|-------|--------------------------------------------------------------------------------------------------------------------------------------------------------------------------------------------------------------------------------------------------------------------------------------------------------------------------------------------------------------------------------------------------------------------------------------------------------------------------------------------------------------------------------------------------------------------------------------------------------------------------------------------------------------------------------------------------------------------------------------------------------------------------------------------------------------------------------------------------------------------------------------------------------------------------------------------------------------------------------------------------------------------------------------------------------------------------------------------------------------------------------------------------------------------------------------------------------------------------------------------------------------------------------------------------------------------------------------------------------------------------------------------------------------------------------------------------------------------------------------------------------------------------------------------------------------------------------------------------------------------------------------------------------------------------------------------------------------------------------------------------------------------------------------------------------------------------------------------------------------------------------------------------------------------------------------------------------------------------------------------------------------------------------------------------------------------------------------------------------------------------------|--------------------------------------------------------------------------------------------------------------------------------------------------------------------------------------------------------------------------------------------------------------------------------------------------------------------------------------------------------------------------------------------------------------------------------------------------------------------------------------------------------------------------------------------------------------------------------------------------------------------------------------------------------------------------------------------------------------------------------------------------------------------------------------------------------------------------------------------------------------------------------------------------------------------------------------------------------------------------------------------------------------------------------------------------------------------------------------------------------------------------------------------------------------------------------------------------------------------------------------------------------------------------------------------------------------------------------------------------------------------------------------------------------------------------------------------------------------------------------------------------------------------------------------------------------------------------------------------------------------------------------------------------------------------------------------------------------------------------------------------------------------------------------------------------------------------------------------------------------------------------------------------------------------------------------------------------------------------------------------------------------------------------------------------------------------------------------------------------------------------------------|-------------------|
|          | SPLX Tri | ple-Bet | a S&P | 500 ETF                                                                                                                                                                                                                                                                                                                                                                                                                                                                                                                                                                                                                                                                                                                                                                                                                                                                                                                                                                                                                                                                                                                                                                                                                                                                                                                                                                                                                                                                                                                                                                                                                                                                                                                                                                                                                                                                                                                                                                                                                                                                                                                        | A CONTRACTOR OF THE CONTRACTOR |                   |
| 10000 00 | nter     | Ex      |       | Trade Stats                                                                                                                                                                                                                                                                                                                                                                                                                                                                                                                                                                                                                                                                                                                                                                                                                                                                                                                                                                                                                                                                                                                                                                                                                                                                                                                                                                                                                                                                                                                                                                                                                                                                                                                                                                                                                                                                                                                                                                                                                                                                                                                    |                                                                                                                                                                                                                                                                                                                                                                                                                                                                                                                                                                                                                                                                                                                                                                                                                                                                                                                                                                                                                                                                                                                                                                                                                                                                                                                                                                                                                                                                                                                                                                                                                                                                                                                                                                                                                                                                                                                                                                                                                                                                                                                                |                   |
| Date     | Price    | Date    | Price | Return                                                                                                                                                                                                                                                                                                                                                                                                                                                                                                                                                                                                                                                                                                                                                                                                                                                                                                                                                                                                                                                                                                                                                                                                                                                                                                                                                                                                                                                                                                                                                                                                                                                                                                                                                                                                                                                                                                                                                                                                                                                                                                                         | Days                                                                                                                                                                                                                                                                                                                                                                                                                                                                                                                                                                                                                                                                                                                                                                                                                                                                                                                                                                                                                                                                                                                                                                                                                                                                                                                                                                                                                                                                                                                                                                                                                                                                                                                                                                                                                                                                                                                                                                                                                                                                                                                           | Then take profits |
| 7/26     |          | 9/26    | 29.81 | 20.15%                                                                                                                                                                                                                                                                                                                                                                                                                                                                                                                                                                                                                                                                                                                                                                                                                                                                                                                                                                                                                                                                                                                                                                                                                                                                                                                                                                                                                                                                                                                                                                                                                                                                                                                                                                                                                                                                                                                                                                                                                                                                                                                         | 62                                                                                                                                                                                                                                                                                                                                                                                                                                                                                                                                                                                                                                                                                                                                                                                                                                                                                                                                                                                                                                                                                                                                                                                                                                                                                                                                                                                                                                                                                                                                                                                                                                                                                                                                                                                                                                                                                                                                                                                                                                                                                                                             | when I announce   |
| 11/19    |          | 12/26   | 28.12 | 7.66%                                                                                                                                                                                                                                                                                                                                                                                                                                                                                                                                                                                                                                                                                                                                                                                                                                                                                                                                                                                                                                                                                                                                                                                                                                                                                                                                                                                                                                                                                                                                                                                                                                                                                                                                                                                                                                                                                                                                                                                                                                                                                                                          | 37                                                                                                                                                                                                                                                                                                                                                                                                                                                                                                                                                                                                                                                                                                                                                                                                                                                                                                                                                                                                                                                                                                                                                                                                                                                                                                                                                                                                                                                                                                                                                                                                                                                                                                                                                                                                                                                                                                                                                                                                                                                                                                                             | the top           |
| 2/28     |          |         | 36.98 | 6.29%                                                                                                                                                                                                                                                                                                                                                                                                                                                                                                                                                                                                                                                                                                                                                                                                                                                                                                                                                                                                                                                                                                                                                                                                                                                                                                                                                                                                                                                                                                                                                                                                                                                                                                                                                                                                                                                                                                                                                                                                                                                                                                                          | 36                                                                                                                                                                                                                                                                                                                                                                                                                                                                                                                                                                                                                                                                                                                                                                                                                                                                                                                                                                                                                                                                                                                                                                                                                                                                                                                                                                                                                                                                                                                                                                                                                                                                                                                                                                                                                                                                                                                                                                                                                                                                                                                             | life top          |
| 4/23     |          | 5/23    | 44.36 | 15.67%                                                                                                                                                                                                                                                                                                                                                                                                                                                                                                                                                                                                                                                                                                                                                                                                                                                                                                                                                                                                                                                                                                                                                                                                                                                                                                                                                                                                                                                                                                                                                                                                                                                                                                                                                                                                                                                                                                                                                                                                                                                                                                                         | 30                                                                                                                                                                                                                                                                                                                                                                                                                                                                                                                                                                                                                                                                                                                                                                                                                                                                                                                                                                                                                                                                                                                                                                                                                                                                                                                                                                                                                                                                                                                                                                                                                                                                                                                                                                                                                                                                                                                                                                                                                                                                                                                             |                   |
| 6/26     | 40.72    | 8/15    | 47.21 | 15.94%                                                                                                                                                                                                                                                                                                                                                                                                                                                                                                                                                                                                                                                                                                                                                                                                                                                                                                                                                                                                                                                                                                                                                                                                                                                                                                                                                                                                                                                                                                                                                                                                                                                                                                                                                                                                                                                                                                                                                                                                                                                                                                                         | 50                                                                                                                                                                                                                                                                                                                                                                                                                                                                                                                                                                                                                                                                                                                                                                                                                                                                                                                                                                                                                                                                                                                                                                                                                                                                                                                                                                                                                                                                                                                                                                                                                                                                                                                                                                                                                                                                                                                                                                                                                                                                                                                             |                   |
| 9/5      | 45.46    | 9/25    | 48.84 | 7.44%                                                                                                                                                                                                                                                                                                                                                                                                                                                                                                                                                                                                                                                                                                                                                                                                                                                                                                                                                                                                                                                                                                                                                                                                                                                                                                                                                                                                                                                                                                                                                                                                                                                                                                                                                                                                                                                                                                                                                                                                                                                                                                                          | 20                                                                                                                                                                                                                                                                                                                                                                                                                                                                                                                                                                                                                                                                                                                                                                                                                                                                                                                                                                                                                                                                                                                                                                                                                                                                                                                                                                                                                                                                                                                                                                                                                                                                                                                                                                                                                                                                                                                                                                                                                                                                                                                             |                   |
| 10/10    | 47.17    | 12/10   | 56.92 | 20.67%                                                                                                                                                                                                                                                                                                                                                                                                                                                                                                                                                                                                                                                                                                                                                                                                                                                                                                                                                                                                                                                                                                                                                                                                                                                                                                                                                                                                                                                                                                                                                                                                                                                                                                                                                                                                                                                                                                                                                                                                                                                                                                                         | 61                                                                                                                                                                                                                                                                                                                                                                                                                                                                                                                                                                                                                                                                                                                                                                                                                                                                                                                                                                                                                                                                                                                                                                                                                                                                                                                                                                                                                                                                                                                                                                                                                                                                                                                                                                                                                                                                                                                                                                                                                                                                                                                             |                   |
| 12/19    | 58.91    | 1/10    | 60.53 | 2.75%                                                                                                                                                                                                                                                                                                                                                                                                                                                                                                                                                                                                                                                                                                                                                                                                                                                                                                                                                                                                                                                                                                                                                                                                                                                                                                                                                                                                                                                                                                                                                                                                                                                                                                                                                                                                                                                                                                                                                                                                                                                                                                                          | 22                                                                                                                                                                                                                                                                                                                                                                                                                                                                                                                                                                                                                                                                                                                                                                                                                                                                                                                                                                                                                                                                                                                                                                                                                                                                                                                                                                                                                                                                                                                                                                                                                                                                                                                                                                                                                                                                                                                                                                                                                                                                                                                             |                   |
| 12/31    | 28.46    | 2/21    | 34.03 | 19.57%                                                                                                                                                                                                                                                                                                                                                                                                                                                                                                                                                                                                                                                                                                                                                                                                                                                                                                                                                                                                                                                                                                                                                                                                                                                                                                                                                                                                                                                                                                                                                                                                                                                                                                                                                                                                                                                                                                                                                                                                                                                                                                                         | 52                                                                                                                                                                                                                                                                                                                                                                                                                                                                                                                                                                                                                                                                                                                                                                                                                                                                                                                                                                                                                                                                                                                                                                                                                                                                                                                                                                                                                                                                                                                                                                                                                                                                                                                                                                                                                                                                                                                                                                                                                                                                                                                             |                   |
| 2/6      | 54.41    | 3/13    | 63.32 | 16.38%                                                                                                                                                                                                                                                                                                                                                                                                                                                                                                                                                                                                                                                                                                                                                                                                                                                                                                                                                                                                                                                                                                                                                                                                                                                                                                                                                                                                                                                                                                                                                                                                                                                                                                                                                                                                                                                                                                                                                                                                                                                                                                                         | 35                                                                                                                                                                                                                                                                                                                                                                                                                                                                                                                                                                                                                                                                                                                                                                                                                                                                                                                                                                                                                                                                                                                                                                                                                                                                                                                                                                                                                                                                                                                                                                                                                                                                                                                                                                                                                                                                                                                                                                                                                                                                                                                             |                   |
| 4/16     | 63.38    | 7/10    | 75.25 | 18.73%                                                                                                                                                                                                                                                                                                                                                                                                                                                                                                                                                                                                                                                                                                                                                                                                                                                                                                                                                                                                                                                                                                                                                                                                                                                                                                                                                                                                                                                                                                                                                                                                                                                                                                                                                                                                                                                                                                                                                                                                                                                                                                                         | 85                                                                                                                                                                                                                                                                                                                                                                                                                                                                                                                                                                                                                                                                                                                                                                                                                                                                                                                                                                                                                                                                                                                                                                                                                                                                                                                                                                                                                                                                                                                                                                                                                                                                                                                                                                                                                                                                                                                                                                                                                                                                                                                             |                   |
| 8/11     | 73.25    | 9/24    | 78.46 | 7.11%                                                                                                                                                                                                                                                                                                                                                                                                                                                                                                                                                                                                                                                                                                                                                                                                                                                                                                                                                                                                                                                                                                                                                                                                                                                                                                                                                                                                                                                                                                                                                                                                                                                                                                                                                                                                                                                                                                                                                                                                                                                                                                                          | 44                                                                                                                                                                                                                                                                                                                                                                                                                                                                                                                                                                                                                                                                                                                                                                                                                                                                                                                                                                                                                                                                                                                                                                                                                                                                                                                                                                                                                                                                                                                                                                                                                                                                                                                                                                                                                                                                                                                                                                                                                                                                                                                             |                   |
| 10/17    |          | 11/11   | 87.16 | 30.79%                                                                                                                                                                                                                                                                                                                                                                                                                                                                                                                                                                                                                                                                                                                                                                                                                                                                                                                                                                                                                                                                                                                                                                                                                                                                                                                                                                                                                                                                                                                                                                                                                                                                                                                                                                                                                                                                                                                                                                                                                                                                                                                         | 25                                                                                                                                                                                                                                                                                                                                                                                                                                                                                                                                                                                                                                                                                                                                                                                                                                                                                                                                                                                                                                                                                                                                                                                                                                                                                                                                                                                                                                                                                                                                                                                                                                                                                                                                                                                                                                                                                                                                                                                                                                                                                                                             |                   |
| Averag   | ge Gain  |         |       | 15.22%                                                                                                                                                                                                                                                                                                                                                                                                                                                                                                                                                                                                                                                                                                                                                                                                                                                                                                                                                                                                                                                                                                                                                                                                                                                                                                                                                                                                                                                                                                                                                                                                                                                                                                                                                                                                                                                                                                                                                                                                                                                                                                                         | 35                                                                                                                                                                                                                                                                                                                                                                                                                                                                                                                                                                                                                                                                                                                                                                                                                                                                                                                                                                                                                                                                                                                                                                                                                                                                                                                                                                                                                                                                                                                                                                                                                                                                                                                                                                                                                                                                                                                                                                                                                                                                                                                             |                   |

And then taking profits when I announced the top...

You could have grown a modest \$5,000 account into an exciting \$741,941 fortune... including commissions!

"Since three quarters of all stocks do what the DOW or S&P500 does, Steve's analysis for the indexes carries over to stocks within each index."