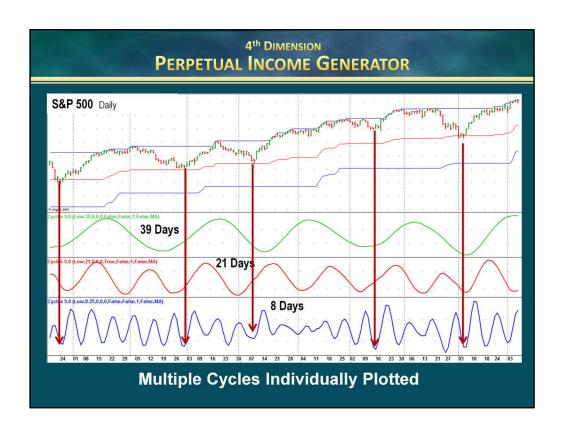

The complex comingling of market cycles had traders baffled... Until a group of professional traders gave me the brilliant idea of adapting my speech analysis software to analyze stock data.

Running sophisticated algorithms to >>measure and record persistent market cycles I accomplished the unthinkable I broke the time barrier!