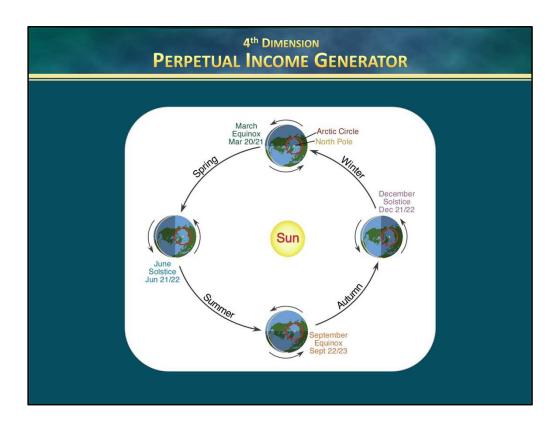

e it coming and get ready for it."



## All Financial Markets Are Cyclical

- There exists a finite set of reoccurring, and therefore <u>PREDICTABLE</u> cycles... from very long to extremely short.
- Market cycles build upon one another like to form larger composite cycles with colossal profit potential.

Like Forrest says market cycles come together like the perfect storm

to form a larger composite cycle with colossal profit potential



This is known as the principle of summation...

The black line is where my software has plotted the sum of the 8, 21 & 39 day cycles...

The Summation line coincides so closely with market bottoms that it may seem like it's reflecting price-action after the fact... like other indicators do.

But actually, the summation line is 4th Dimension Time based



And it's as predictable as Winter, Spring, Summer and Fall



"Last time, it felt like such a sure thing I didn't hesitate for a minute.

I just went all in."

"I bought 112 options at \$300 each. And on Friday, when it gapped up, they went to \$1,203 each. **That's \$100,800 profit in 11 days!"** 



Over a hundred thousand dollar profit in 11 days... That ought to get your attention! And incase you think you'd never have the nerve to buy 100 options, listen to this..



"Because it keeps happening, just like clockwork..."

"It gives you the confidence to enter."

"And trading hundreds of contracts isn't a problem."



"You can look back in history and see where time and time again his charts signal a bottom."

"Then the market turns right around and zooms back up to the previous high."