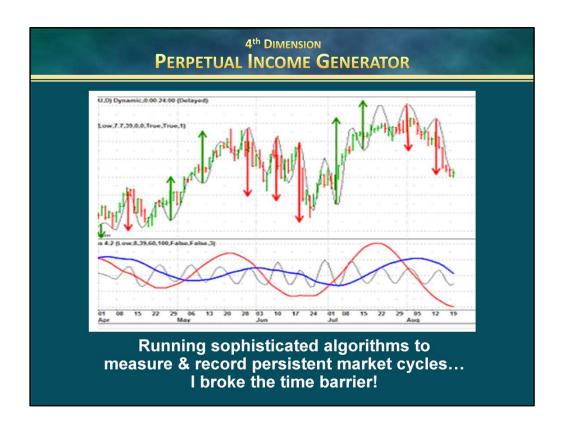

The complex comingling of market cycles had traders baffled... Until a group of professional traders gave me the brilliant idea of adapting my speech analysis software to analyze stock data.

Running sophisticated algorithms to >>measure and record persistent market cycles I accomplished the unthinkable I broke the time barrier!