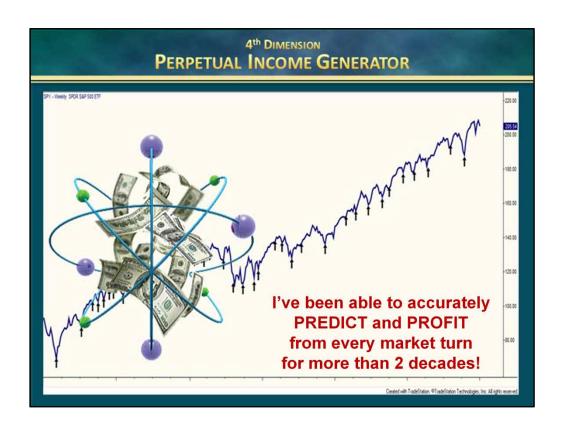

Having Harnessed the full power of the price/time continuum... which is the only true force in the stock market...

I've been able to accurately predict and profit from every market turn for more than two decades