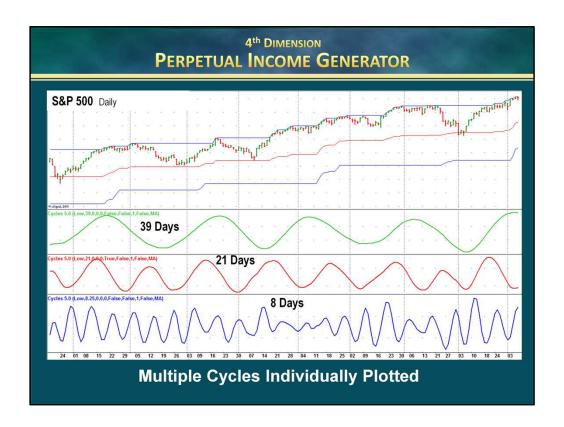

The complex comingling of market cycles had traders baffled... Until a group of professional traders gave me the brilliant idea of adapting my speech analysis software to analyze stock data.

Running sophisticated algorithms to >>measure and record persistent market cycles I accomplished the unthinkable I broke the time barrier!