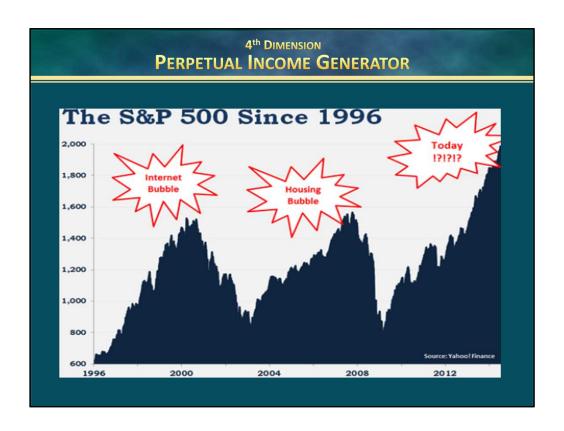

Some market cycles last several years, others no more than a few minutes.

But it's the intermediate swing cycles that tell us when to buy the dips and when to take profits at the top... so that's what we're going to look at today