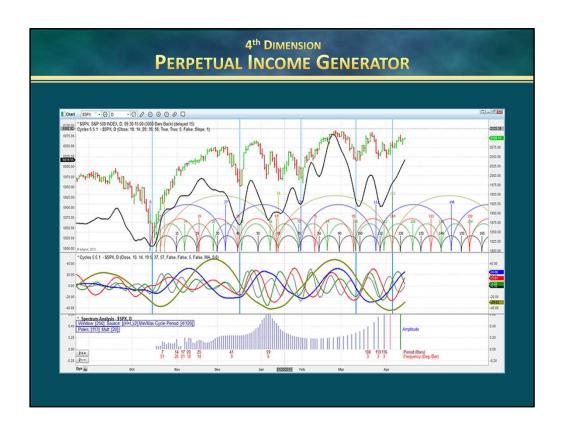

The complex comingling of market cycles had traders baffled... Until a group of professional traders gave me the brilliant idea of adapting my speech analysis software to analyze stock data.

Running sophisticated algorithms to >>measure and record persistent market cycles I accomplished the unthinkable I broke the time barrier!