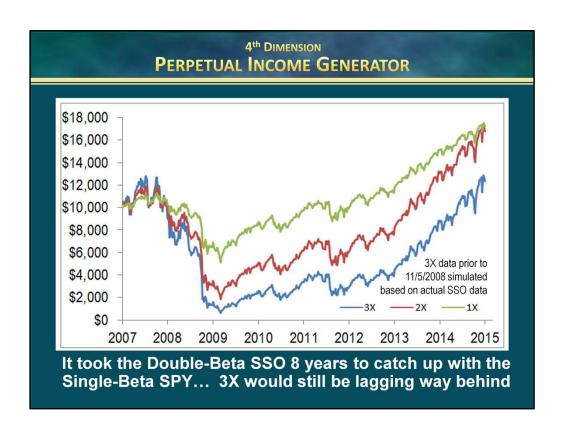

And in video one you saw how, simply buying the S&P 500 triple-beta ETF every time I announced a market bottom...

|          | F        | PERPET  |       | OIMENSION OF THE PROPERTY OF T |                                                                                                                                                                                                                                                                                                                                                                                                                                                                                                                                                                                                                                                                                                                                                                                                                                                                                                                                                                                                                                                                                                                                                                                                                                                                                                                                                                                                                                                                                                                                                                                                                                                                                                                                                                                                                                                                                                                                                                                                                                                                                                                                | ERATOR            |
|----------|----------|---------|-------|--------------------------------------------------------------------------------------------------------------------------------------------------------------------------------------------------------------------------------------------------------------------------------------------------------------------------------------------------------------------------------------------------------------------------------------------------------------------------------------------------------------------------------------------------------------------------------------------------------------------------------------------------------------------------------------------------------------------------------------------------------------------------------------------------------------------------------------------------------------------------------------------------------------------------------------------------------------------------------------------------------------------------------------------------------------------------------------------------------------------------------------------------------------------------------------------------------------------------------------------------------------------------------------------------------------------------------------------------------------------------------------------------------------------------------------------------------------------------------------------------------------------------------------------------------------------------------------------------------------------------------------------------------------------------------------------------------------------------------------------------------------------------------------------------------------------------------------------------------------------------------------------------------------------------------------------------------------------------------------------------------------------------------------------------------------------------------------------------------------------------------|--------------------------------------------------------------------------------------------------------------------------------------------------------------------------------------------------------------------------------------------------------------------------------------------------------------------------------------------------------------------------------------------------------------------------------------------------------------------------------------------------------------------------------------------------------------------------------------------------------------------------------------------------------------------------------------------------------------------------------------------------------------------------------------------------------------------------------------------------------------------------------------------------------------------------------------------------------------------------------------------------------------------------------------------------------------------------------------------------------------------------------------------------------------------------------------------------------------------------------------------------------------------------------------------------------------------------------------------------------------------------------------------------------------------------------------------------------------------------------------------------------------------------------------------------------------------------------------------------------------------------------------------------------------------------------------------------------------------------------------------------------------------------------------------------------------------------------------------------------------------------------------------------------------------------------------------------------------------------------------------------------------------------------------------------------------------------------------------------------------------------------|-------------------|
|          | SPLX Tri | ple-Bet | a S&P | 500 ETF                                                                                                                                                                                                                                                                                                                                                                                                                                                                                                                                                                                                                                                                                                                                                                                                                                                                                                                                                                                                                                                                                                                                                                                                                                                                                                                                                                                                                                                                                                                                                                                                                                                                                                                                                                                                                                                                                                                                                                                                                                                                                                                        | A CONTRACTOR OF THE CONTRACTOR |                   |
| 10000 00 | nter     | Ex      |       | Trade Stats                                                                                                                                                                                                                                                                                                                                                                                                                                                                                                                                                                                                                                                                                                                                                                                                                                                                                                                                                                                                                                                                                                                                                                                                                                                                                                                                                                                                                                                                                                                                                                                                                                                                                                                                                                                                                                                                                                                                                                                                                                                                                                                    |                                                                                                                                                                                                                                                                                                                                                                                                                                                                                                                                                                                                                                                                                                                                                                                                                                                                                                                                                                                                                                                                                                                                                                                                                                                                                                                                                                                                                                                                                                                                                                                                                                                                                                                                                                                                                                                                                                                                                                                                                                                                                                                                |                   |
| Date     | Price    | Date    | Price | Return                                                                                                                                                                                                                                                                                                                                                                                                                                                                                                                                                                                                                                                                                                                                                                                                                                                                                                                                                                                                                                                                                                                                                                                                                                                                                                                                                                                                                                                                                                                                                                                                                                                                                                                                                                                                                                                                                                                                                                                                                                                                                                                         | Days                                                                                                                                                                                                                                                                                                                                                                                                                                                                                                                                                                                                                                                                                                                                                                                                                                                                                                                                                                                                                                                                                                                                                                                                                                                                                                                                                                                                                                                                                                                                                                                                                                                                                                                                                                                                                                                                                                                                                                                                                                                                                                                           | Then take profits |
| 7/26     |          | 9/26    | 29.81 | 20.15%                                                                                                                                                                                                                                                                                                                                                                                                                                                                                                                                                                                                                                                                                                                                                                                                                                                                                                                                                                                                                                                                                                                                                                                                                                                                                                                                                                                                                                                                                                                                                                                                                                                                                                                                                                                                                                                                                                                                                                                                                                                                                                                         | 62                                                                                                                                                                                                                                                                                                                                                                                                                                                                                                                                                                                                                                                                                                                                                                                                                                                                                                                                                                                                                                                                                                                                                                                                                                                                                                                                                                                                                                                                                                                                                                                                                                                                                                                                                                                                                                                                                                                                                                                                                                                                                                                             | when I announce   |
| 11/19    |          | 12/26   | 28.12 | 7.66%                                                                                                                                                                                                                                                                                                                                                                                                                                                                                                                                                                                                                                                                                                                                                                                                                                                                                                                                                                                                                                                                                                                                                                                                                                                                                                                                                                                                                                                                                                                                                                                                                                                                                                                                                                                                                                                                                                                                                                                                                                                                                                                          | 37                                                                                                                                                                                                                                                                                                                                                                                                                                                                                                                                                                                                                                                                                                                                                                                                                                                                                                                                                                                                                                                                                                                                                                                                                                                                                                                                                                                                                                                                                                                                                                                                                                                                                                                                                                                                                                                                                                                                                                                                                                                                                                                             | the top           |
| 2/28     |          |         | 36.98 | 6.29%                                                                                                                                                                                                                                                                                                                                                                                                                                                                                                                                                                                                                                                                                                                                                                                                                                                                                                                                                                                                                                                                                                                                                                                                                                                                                                                                                                                                                                                                                                                                                                                                                                                                                                                                                                                                                                                                                                                                                                                                                                                                                                                          | 36                                                                                                                                                                                                                                                                                                                                                                                                                                                                                                                                                                                                                                                                                                                                                                                                                                                                                                                                                                                                                                                                                                                                                                                                                                                                                                                                                                                                                                                                                                                                                                                                                                                                                                                                                                                                                                                                                                                                                                                                                                                                                                                             | life top          |
| 4/23     |          | 5/23    | 44.36 | 15.67%                                                                                                                                                                                                                                                                                                                                                                                                                                                                                                                                                                                                                                                                                                                                                                                                                                                                                                                                                                                                                                                                                                                                                                                                                                                                                                                                                                                                                                                                                                                                                                                                                                                                                                                                                                                                                                                                                                                                                                                                                                                                                                                         | 30                                                                                                                                                                                                                                                                                                                                                                                                                                                                                                                                                                                                                                                                                                                                                                                                                                                                                                                                                                                                                                                                                                                                                                                                                                                                                                                                                                                                                                                                                                                                                                                                                                                                                                                                                                                                                                                                                                                                                                                                                                                                                                                             |                   |
| 6/26     | 40.72    | 8/15    | 47.21 | 15.94%                                                                                                                                                                                                                                                                                                                                                                                                                                                                                                                                                                                                                                                                                                                                                                                                                                                                                                                                                                                                                                                                                                                                                                                                                                                                                                                                                                                                                                                                                                                                                                                                                                                                                                                                                                                                                                                                                                                                                                                                                                                                                                                         | 50                                                                                                                                                                                                                                                                                                                                                                                                                                                                                                                                                                                                                                                                                                                                                                                                                                                                                                                                                                                                                                                                                                                                                                                                                                                                                                                                                                                                                                                                                                                                                                                                                                                                                                                                                                                                                                                                                                                                                                                                                                                                                                                             |                   |
| 9/5      | 45.46    | 9/25    | 48.84 | 7.44%                                                                                                                                                                                                                                                                                                                                                                                                                                                                                                                                                                                                                                                                                                                                                                                                                                                                                                                                                                                                                                                                                                                                                                                                                                                                                                                                                                                                                                                                                                                                                                                                                                                                                                                                                                                                                                                                                                                                                                                                                                                                                                                          | 20                                                                                                                                                                                                                                                                                                                                                                                                                                                                                                                                                                                                                                                                                                                                                                                                                                                                                                                                                                                                                                                                                                                                                                                                                                                                                                                                                                                                                                                                                                                                                                                                                                                                                                                                                                                                                                                                                                                                                                                                                                                                                                                             |                   |
| 10/10    | 47.17    | 12/10   | 56.92 | 20.67%                                                                                                                                                                                                                                                                                                                                                                                                                                                                                                                                                                                                                                                                                                                                                                                                                                                                                                                                                                                                                                                                                                                                                                                                                                                                                                                                                                                                                                                                                                                                                                                                                                                                                                                                                                                                                                                                                                                                                                                                                                                                                                                         | 61                                                                                                                                                                                                                                                                                                                                                                                                                                                                                                                                                                                                                                                                                                                                                                                                                                                                                                                                                                                                                                                                                                                                                                                                                                                                                                                                                                                                                                                                                                                                                                                                                                                                                                                                                                                                                                                                                                                                                                                                                                                                                                                             |                   |
| 12/19    | 58.91    | 1/10    | 60.53 | 2.75%                                                                                                                                                                                                                                                                                                                                                                                                                                                                                                                                                                                                                                                                                                                                                                                                                                                                                                                                                                                                                                                                                                                                                                                                                                                                                                                                                                                                                                                                                                                                                                                                                                                                                                                                                                                                                                                                                                                                                                                                                                                                                                                          | 22                                                                                                                                                                                                                                                                                                                                                                                                                                                                                                                                                                                                                                                                                                                                                                                                                                                                                                                                                                                                                                                                                                                                                                                                                                                                                                                                                                                                                                                                                                                                                                                                                                                                                                                                                                                                                                                                                                                                                                                                                                                                                                                             |                   |
| 12/31    | 28.46    | 2/21    | 34.03 | 19.57%                                                                                                                                                                                                                                                                                                                                                                                                                                                                                                                                                                                                                                                                                                                                                                                                                                                                                                                                                                                                                                                                                                                                                                                                                                                                                                                                                                                                                                                                                                                                                                                                                                                                                                                                                                                                                                                                                                                                                                                                                                                                                                                         | 52                                                                                                                                                                                                                                                                                                                                                                                                                                                                                                                                                                                                                                                                                                                                                                                                                                                                                                                                                                                                                                                                                                                                                                                                                                                                                                                                                                                                                                                                                                                                                                                                                                                                                                                                                                                                                                                                                                                                                                                                                                                                                                                             |                   |
| 2/6      | 54.41    | 3/13    | 63.32 | 16.38%                                                                                                                                                                                                                                                                                                                                                                                                                                                                                                                                                                                                                                                                                                                                                                                                                                                                                                                                                                                                                                                                                                                                                                                                                                                                                                                                                                                                                                                                                                                                                                                                                                                                                                                                                                                                                                                                                                                                                                                                                                                                                                                         | 35                                                                                                                                                                                                                                                                                                                                                                                                                                                                                                                                                                                                                                                                                                                                                                                                                                                                                                                                                                                                                                                                                                                                                                                                                                                                                                                                                                                                                                                                                                                                                                                                                                                                                                                                                                                                                                                                                                                                                                                                                                                                                                                             |                   |
| 4/16     | 63.38    | 7/10    | 75.25 | 18.73%                                                                                                                                                                                                                                                                                                                                                                                                                                                                                                                                                                                                                                                                                                                                                                                                                                                                                                                                                                                                                                                                                                                                                                                                                                                                                                                                                                                                                                                                                                                                                                                                                                                                                                                                                                                                                                                                                                                                                                                                                                                                                                                         | 85                                                                                                                                                                                                                                                                                                                                                                                                                                                                                                                                                                                                                                                                                                                                                                                                                                                                                                                                                                                                                                                                                                                                                                                                                                                                                                                                                                                                                                                                                                                                                                                                                                                                                                                                                                                                                                                                                                                                                                                                                                                                                                                             |                   |
| 8/11     | 73.25    | 9/24    | 78.46 | 7.11%                                                                                                                                                                                                                                                                                                                                                                                                                                                                                                                                                                                                                                                                                                                                                                                                                                                                                                                                                                                                                                                                                                                                                                                                                                                                                                                                                                                                                                                                                                                                                                                                                                                                                                                                                                                                                                                                                                                                                                                                                                                                                                                          | 44                                                                                                                                                                                                                                                                                                                                                                                                                                                                                                                                                                                                                                                                                                                                                                                                                                                                                                                                                                                                                                                                                                                                                                                                                                                                                                                                                                                                                                                                                                                                                                                                                                                                                                                                                                                                                                                                                                                                                                                                                                                                                                                             |                   |
| 10/17    |          | 11/11   | 87.16 | 30.79%                                                                                                                                                                                                                                                                                                                                                                                                                                                                                                                                                                                                                                                                                                                                                                                                                                                                                                                                                                                                                                                                                                                                                                                                                                                                                                                                                                                                                                                                                                                                                                                                                                                                                                                                                                                                                                                                                                                                                                                                                                                                                                                         | 25                                                                                                                                                                                                                                                                                                                                                                                                                                                                                                                                                                                                                                                                                                                                                                                                                                                                                                                                                                                                                                                                                                                                                                                                                                                                                                                                                                                                                                                                                                                                                                                                                                                                                                                                                                                                                                                                                                                                                                                                                                                                                                                             |                   |
| Averag   | ge Gain  |         |       | 15.22%                                                                                                                                                                                                                                                                                                                                                                                                                                                                                                                                                                                                                                                                                                                                                                                                                                                                                                                                                                                                                                                                                                                                                                                                                                                                                                                                                                                                                                                                                                                                                                                                                                                                                                                                                                                                                                                                                                                                                                                                                                                                                                                         | 35                                                                                                                                                                                                                                                                                                                                                                                                                                                                                                                                                                                                                                                                                                                                                                                                                                                                                                                                                                                                                                                                                                                                                                                                                                                                                                                                                                                                                                                                                                                                                                                                                                                                                                                                                                                                                                                                                                                                                                                                                                                                                                                             |                   |

And then taking profits when I announced the top...

You could have grown a modest \$5,000 account into an exciting \$741,941 fortune... including commissions!

"Since three quarters of all stocks do what the DOW or S&P500 does, Steve's analysis for the indexes carries over to stocks within each index."