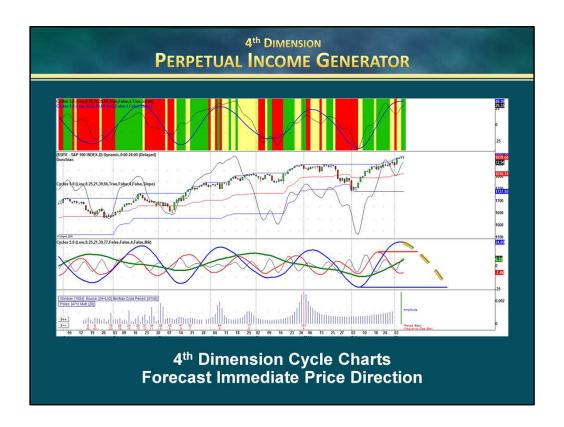

ing in.



But, no worries because I'm going to send you an email every day

So you know precisely when to get in... And you'll know when to get out too!



## All Financial Markets Are Cyclical

- There exists a finite set of reoccurring, and therefore <u>PREDICTABLE</u> cycles... from very long to extremely short.
- Market cycles build upon one another to form larger composite cycles with colossal profit potential.
- Cycle lows tend to be sharp as the shorter cycles in the composite bottom together... so you don't want to hesitate when it comes to getting in
- Cycle tops tend to be more rounded as various cycles peak one after another.

Although taking profits does have a bit more leeway because the top to dominate cycles tend to be rounded as each shorter cycle peaks one after another



With the predictive power of my 4<sup>th</sup> Dimension cycle charts



And my daily emails telling you exactly when to make a move..



No matter which combination of wealth-building instruments you choose



Your money worries should be over forever



"I've subscribed to Steve's forecasts for at least 8 years, maybe more."

"And you won't believe the accuracy until you see it with your own eyes."

"It's almost mystical."

"Using Steve's analysis to trade ETFs and e-minis,

I win 9-out-of-10 trades and my overall return is over 100% a year."



Bob doubles his money every year trading only ETFs and eminis and you can too.

Look at this!



If you started with \$10,000 and took every signal...

Buying the SSO Exchange Traded Fund... which moves up and down 2-times as much as the S&P 50