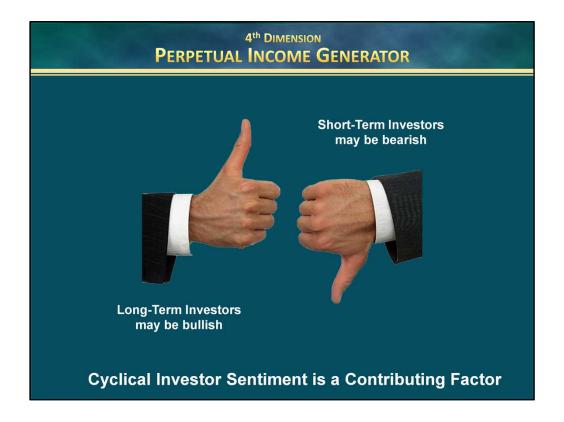

And that's because of the hidden cycles you may not know about

Take investor sentiment, for example, which is very cyclical.

And it's not uncommon for Long-Term investors to be bullish at a time when short-term investors are bearish and vice versa.