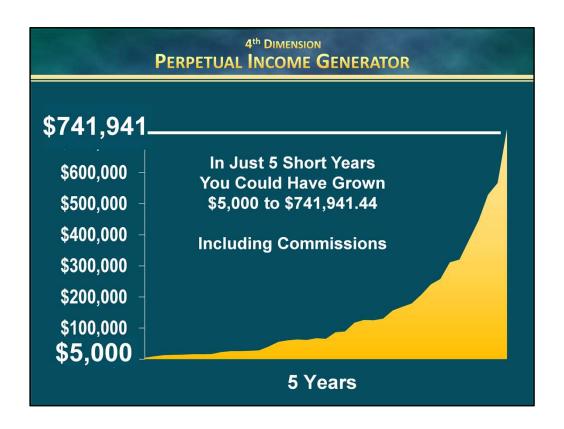

And then taking profits when I announced the top...

You could have grown a modest \$5,000 account into an exciting \$741,941 fortune... including commissions!

"Since three quarters of all stocks do what the DOW or S&P500 does, Steve's analysis for the indexes carries over to stocks within each index."