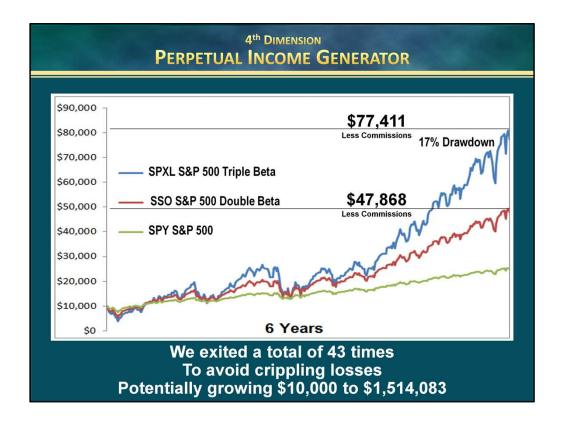

And in video one you saw how, simply buying the S&P 500 triple-beta ETF every time I announced a market bottom...

|          | F        | PERPET  |       | OIMENSION OF THE PROPERTY OF T |                                                                                                                                                                                                                                                                                                                                                                                                                                                                                                                                                                                                                                                                                                                                                                                                                                                                                                                                                                                                                                                                                                                                                                                                                                                                                                                                                                                                                                                                                                                                                                                                                                                                                                                                                                                                                                                                                                                                                                                                                                                                                                                                | ERATOR            |
|----------|----------|---------|-------|--------------------------------------------------------------------------------------------------------------------------------------------------------------------------------------------------------------------------------------------------------------------------------------------------------------------------------------------------------------------------------------------------------------------------------------------------------------------------------------------------------------------------------------------------------------------------------------------------------------------------------------------------------------------------------------------------------------------------------------------------------------------------------------------------------------------------------------------------------------------------------------------------------------------------------------------------------------------------------------------------------------------------------------------------------------------------------------------------------------------------------------------------------------------------------------------------------------------------------------------------------------------------------------------------------------------------------------------------------------------------------------------------------------------------------------------------------------------------------------------------------------------------------------------------------------------------------------------------------------------------------------------------------------------------------------------------------------------------------------------------------------------------------------------------------------------------------------------------------------------------------------------------------------------------------------------------------------------------------------------------------------------------------------------------------------------------------------------------------------------------------|--------------------------------------------------------------------------------------------------------------------------------------------------------------------------------------------------------------------------------------------------------------------------------------------------------------------------------------------------------------------------------------------------------------------------------------------------------------------------------------------------------------------------------------------------------------------------------------------------------------------------------------------------------------------------------------------------------------------------------------------------------------------------------------------------------------------------------------------------------------------------------------------------------------------------------------------------------------------------------------------------------------------------------------------------------------------------------------------------------------------------------------------------------------------------------------------------------------------------------------------------------------------------------------------------------------------------------------------------------------------------------------------------------------------------------------------------------------------------------------------------------------------------------------------------------------------------------------------------------------------------------------------------------------------------------------------------------------------------------------------------------------------------------------------------------------------------------------------------------------------------------------------------------------------------------------------------------------------------------------------------------------------------------------------------------------------------------------------------------------------------------|-------------------|
|          | SPLX Tri | ple-Bet | a S&P | 500 ETF                                                                                                                                                                                                                                                                                                                                                                                                                                                                                                                                                                                                                                                                                                                                                                                                                                                                                                                                                                                                                                                                                                                                                                                                                                                                                                                                                                                                                                                                                                                                                                                                                                                                                                                                                                                                                                                                                                                                                                                                                                                                                                                        | A CONTRACTOR OF THE CONTRACTOR |                   |
| 10000 00 | nter     | Ex      |       | Trade Stats                                                                                                                                                                                                                                                                                                                                                                                                                                                                                                                                                                                                                                                                                                                                                                                                                                                                                                                                                                                                                                                                                                                                                                                                                                                                                                                                                                                                                                                                                                                                                                                                                                                                                                                                                                                                                                                                                                                                                                                                                                                                                                                    |                                                                                                                                                                                                                                                                                                                                                                                                                                                                                                                                                                                                                                                                                                                                                                                                                                                                                                                                                                                                                                                                                                                                                                                                                                                                                                                                                                                                                                                                                                                                                                                                                                                                                                                                                                                                                                                                                                                                                                                                                                                                                                                                |                   |
| Date     | Price    | Date    | Price | Return                                                                                                                                                                                                                                                                                                                                                                                                                                                                                                                                                                                                                                                                                                                                                                                                                                                                                                                                                                                                                                                                                                                                                                                                                                                                                                                                                                                                                                                                                                                                                                                                                                                                                                                                                                                                                                                                                                                                                                                                                                                                                                                         | Days                                                                                                                                                                                                                                                                                                                                                                                                                                                                                                                                                                                                                                                                                                                                                                                                                                                                                                                                                                                                                                                                                                                                                                                                                                                                                                                                                                                                                                                                                                                                                                                                                                                                                                                                                                                                                                                                                                                                                                                                                                                                                                                           | Then take profits |
| 7/26     |          | 9/26    | 29.81 | 20.15%                                                                                                                                                                                                                                                                                                                                                                                                                                                                                                                                                                                                                                                                                                                                                                                                                                                                                                                                                                                                                                                                                                                                                                                                                                                                                                                                                                                                                                                                                                                                                                                                                                                                                                                                                                                                                                                                                                                                                                                                                                                                                                                         | 62                                                                                                                                                                                                                                                                                                                                                                                                                                                                                                                                                                                                                                                                                                                                                                                                                                                                                                                                                                                                                                                                                                                                                                                                                                                                                                                                                                                                                                                                                                                                                                                                                                                                                                                                                                                                                                                                                                                                                                                                                                                                                                                             | when I announce   |
| 11/19    |          | 12/26   | 28.12 | 7.66%                                                                                                                                                                                                                                                                                                                                                                                                                                                                                                                                                                                                                                                                                                                                                                                                                                                                                                                                                                                                                                                                                                                                                                                                                                                                                                                                                                                                                                                                                                                                                                                                                                                                                                                                                                                                                                                                                                                                                                                                                                                                                                                          | 37                                                                                                                                                                                                                                                                                                                                                                                                                                                                                                                                                                                                                                                                                                                                                                                                                                                                                                                                                                                                                                                                                                                                                                                                                                                                                                                                                                                                                                                                                                                                                                                                                                                                                                                                                                                                                                                                                                                                                                                                                                                                                                                             | the top           |
| 2/28     |          |         | 36.98 | 6.29%                                                                                                                                                                                                                                                                                                                                                                                                                                                                                                                                                                                                                                                                                                                                                                                                                                                                                                                                                                                                                                                                                                                                                                                                                                                                                                                                                                                                                                                                                                                                                                                                                                                                                                                                                                                                                                                                                                                                                                                                                                                                                                                          | 36                                                                                                                                                                                                                                                                                                                                                                                                                                                                                                                                                                                                                                                                                                                                                                                                                                                                                                                                                                                                                                                                                                                                                                                                                                                                                                                                                                                                                                                                                                                                                                                                                                                                                                                                                                                                                                                                                                                                                                                                                                                                                                                             | life top          |
| 4/23     |          | 5/23    | 44.36 | 15.67%                                                                                                                                                                                                                                                                                                                                                                                                                                                                                                                                                                                                                                                                                                                                                                                                                                                                                                                                                                                                                                                                                                                                                                                                                                                                                                                                                                                                                                                                                                                                                                                                                                                                                                                                                                                                                                                                                                                                                                                                                                                                                                                         | 30                                                                                                                                                                                                                                                                                                                                                                                                                                                                                                                                                                                                                                                                                                                                                                                                                                                                                                                                                                                                                                                                                                                                                                                                                                                                                                                                                                                                                                                                                                                                                                                                                                                                                                                                                                                                                                                                                                                                                                                                                                                                                                                             |                   |
| 6/26     | 40.72    | 8/15    | 47.21 | 15.94%                                                                                                                                                                                                                                                                                                                                                                                                                                                                                                                                                                                                                                                                                                                                                                                                                                                                                                                                                                                                                                                                                                                                                                                                                                                                                                                                                                                                                                                                                                                                                                                                                                                                                                                                                                                                                                                                                                                                                                                                                                                                                                                         | 50                                                                                                                                                                                                                                                                                                                                                                                                                                                                                                                                                                                                                                                                                                                                                                                                                                                                                                                                                                                                                                                                                                                                                                                                                                                                                                                                                                                                                                                                                                                                                                                                                                                                                                                                                                                                                                                                                                                                                                                                                                                                                                                             |                   |
| 9/5      | 45.46    | 9/25    | 48.84 | 7.44%                                                                                                                                                                                                                                                                                                                                                                                                                                                                                                                                                                                                                                                                                                                                                                                                                                                                                                                                                                                                                                                                                                                                                                                                                                                                                                                                                                                                                                                                                                                                                                                                                                                                                                                                                                                                                                                                                                                                                                                                                                                                                                                          | 20                                                                                                                                                                                                                                                                                                                                                                                                                                                                                                                                                                                                                                                                                                                                                                                                                                                                                                                                                                                                                                                                                                                                                                                                                                                                                                                                                                                                                                                                                                                                                                                                                                                                                                                                                                                                                                                                                                                                                                                                                                                                                                                             |                   |
| 10/10    | 47.17    | 12/10   | 56.92 | 20.67%                                                                                                                                                                                                                                                                                                                                                                                                                                                                                                                                                                                                                                                                                                                                                                                                                                                                                                                                                                                                                                                                                                                                                                                                                                                                                                                                                                                                                                                                                                                                                                                                                                                                                                                                                                                                                                                                                                                                                                                                                                                                                                                         | 61                                                                                                                                                                                                                                                                                                                                                                                                                                                                                                                                                                                                                                                                                                                                                                                                                                                                                                                                                                                                                                                                                                                                                                                                                                                                                                                                                                                                                                                                                                                                                                                                                                                                                                                                                                                                                                                                                                                                                                                                                                                                                                                             |                   |
| 12/19    | 58.91    | 1/10    | 60.53 | 2.75%                                                                                                                                                                                                                                                                                                                                                                                                                                                                                                                                                                                                                                                                                                                                                                                                                                                                                                                                                                                                                                                                                                                                                                                                                                                                                                                                                                                                                                                                                                                                                                                                                                                                                                                                                                                                                                                                                                                                                                                                                                                                                                                          | 22                                                                                                                                                                                                                                                                                                                                                                                                                                                                                                                                                                                                                                                                                                                                                                                                                                                                                                                                                                                                                                                                                                                                                                                                                                                                                                                                                                                                                                                                                                                                                                                                                                                                                                                                                                                                                                                                                                                                                                                                                                                                                                                             |                   |
| 12/31    | 28.46    | 2/21    | 34.03 | 19.57%                                                                                                                                                                                                                                                                                                                                                                                                                                                                                                                                                                                                                                                                                                                                                                                                                                                                                                                                                                                                                                                                                                                                                                                                                                                                                                                                                                                                                                                                                                                                                                                                                                                                                                                                                                                                                                                                                                                                                                                                                                                                                                                         | 52                                                                                                                                                                                                                                                                                                                                                                                                                                                                                                                                                                                                                                                                                                                                                                                                                                                                                                                                                                                                                                                                                                                                                                                                                                                                                                                                                                                                                                                                                                                                                                                                                                                                                                                                                                                                                                                                                                                                                                                                                                                                                                                             |                   |
| 2/6      | 54.41    | 3/13    | 63.32 | 16.38%                                                                                                                                                                                                                                                                                                                                                                                                                                                                                                                                                                                                                                                                                                                                                                                                                                                                                                                                                                                                                                                                                                                                                                                                                                                                                                                                                                                                                                                                                                                                                                                                                                                                                                                                                                                                                                                                                                                                                                                                                                                                                                                         | 35                                                                                                                                                                                                                                                                                                                                                                                                                                                                                                                                                                                                                                                                                                                                                                                                                                                                                                                                                                                                                                                                                                                                                                                                                                                                                                                                                                                                                                                                                                                                                                                                                                                                                                                                                                                                                                                                                                                                                                                                                                                                                                                             |                   |
| 4/16     | 63.38    | 7/10    | 75.25 | 18.73%                                                                                                                                                                                                                                                                                                                                                                                                                                                                                                                                                                                                                                                                                                                                                                                                                                                                                                                                                                                                                                                                                                                                                                                                                                                                                                                                                                                                                                                                                                                                                                                                                                                                                                                                                                                                                                                                                                                                                                                                                                                                                                                         | 85                                                                                                                                                                                                                                                                                                                                                                                                                                                                                                                                                                                                                                                                                                                                                                                                                                                                                                                                                                                                                                                                                                                                                                                                                                                                                                                                                                                                                                                                                                                                                                                                                                                                                                                                                                                                                                                                                                                                                                                                                                                                                                                             |                   |
| 8/11     | 73.25    | 9/24    | 78.46 | 7.11%                                                                                                                                                                                                                                                                                                                                                                                                                                                                                                                                                                                                                                                                                                                                                                                                                                                                                                                                                                                                                                                                                                                                                                                                                                                                                                                                                                                                                                                                                                                                                                                                                                                                                                                                                                                                                                                                                                                                                                                                                                                                                                                          | 44                                                                                                                                                                                                                                                                                                                                                                                                                                                                                                                                                                                                                                                                                                                                                                                                                                                                                                                                                                                                                                                                                                                                                                                                                                                                                                                                                                                                                                                                                                                                                                                                                                                                                                                                                                                                                                                                                                                                                                                                                                                                                                                             |                   |
| 10/17    |          | 11/11   | 87.16 | 30.79%                                                                                                                                                                                                                                                                                                                                                                                                                                                                                                                                                                                                                                                                                                                                                                                                                                                                                                                                                                                                                                                                                                                                                                                                                                                                                                                                                                                                                                                                                                                                                                                                                                                                                                                                                                                                                                                                                                                                                                                                                                                                                                                         | 25                                                                                                                                                                                                                                                                                                                                                                                                                                                                                                                                                                                                                                                                                                                                                                                                                                                                                                                                                                                                                                                                                                                                                                                                                                                                                                                                                                                                                                                                                                                                                                                                                                                                                                                                                                                                                                                                                                                                                                                                                                                                                                                             |                   |
| Averag   | ge Gain  |         |       | 15.22%                                                                                                                                                                                                                                                                                                                                                                                                                                                                                                                                                                                                                                                                                                                                                                                                                                                                                                                                                                                                                                                                                                                                                                                                                                                                                                                                                                                                                                                                                                                                                                                                                                                                                                                                                                                                                                                                                                                                                                                                                                                                                                                         | 35                                                                                                                                                                                                                                                                                                                                                                                                                                                                                                                                                                                                                                                                                                                                                                                                                                                                                                                                                                                                                                                                                                                                                                                                                                                                                                                                                                                                                                                                                                                                                                                                                                                                                                                                                                                                                                                                                                                                                                                                                                                                                                                             |                   |

And then taking profits when I announced the top...

You could have grown a modest \$5,000 account into an exciting \$741,941 fortune... including commissions!

"Since three quarters of all stocks do what the DOW or S&P500 does, Steve's analysis for the indexes carries over to stocks within each index."