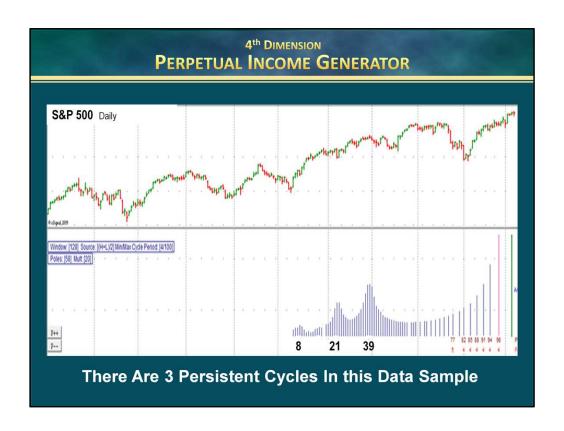

There are alternately 30 or 35 Trading Days between FOMC Meetings

And there's roughly 65 Trading Days between quarterly earnings seasons

But, as you can see 5 day, 21 day, 33 day and 65 day cycles really don't match this chart of the S&P 500 very well at all.

And that's because of the hidden cycles you may not know about

Take investor sentiment, for example, which is very cyclical.

And it's not uncommon for Long-Term investors to be bullish at a time when short-term investors are bearish and vice versa.

The complex comingling of market cycles had traders baffled... Until a group of professional traders gave me the brilliant idea of adapting my speech analysis software to analyze stock data.

Running sophisticated algorithms to >>measure and record persistent market cycles I accomplished the unthinkable I broke the time barrier!