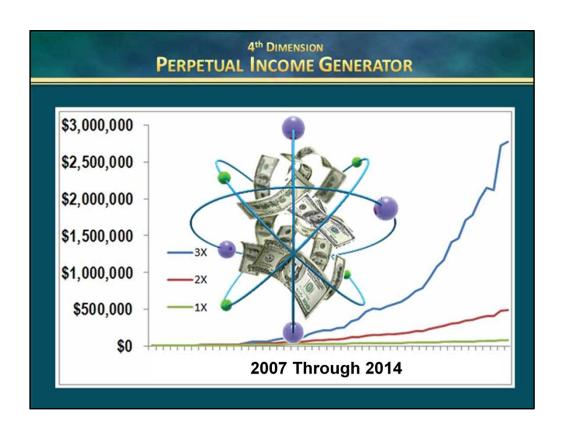

And then taking profits when I announced the top...

You could have grown a modest \$5,000 account into an exciting \$741,941 fortune... including commissions!

"Since three quarters of all stocks do what the DOW or S&P500 does, Steve's analysis for the indexes carries over to stocks within each index."