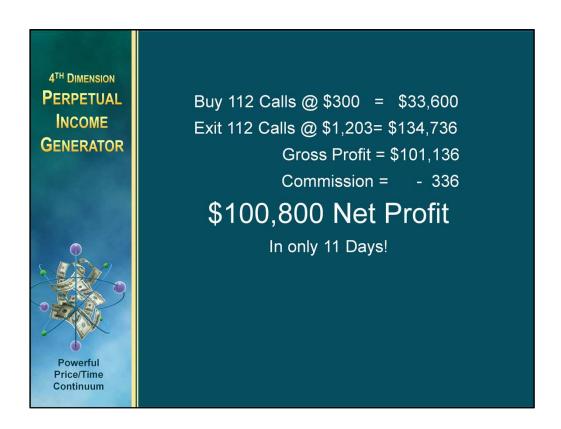

al.

Like Forrest says market cycles come together like the perfect storm

to form a larger composite cycle with colossal profit potential



This is known as the principle of summation...

The black line is where my software has plotted the sum of the 8, 21 & 39 day cycles...

The Summation line coincides so closely with market bottoms that it may seem like it's reflecting price-action after the fact... like other indicators do.

But actually, the summation line is 4th Dimension Time based



And it's as predictable as Winter, Spring, Summer and Fall



"Last time, it felt like such a sure thing I didn't hesitate for a minute.

I just went all in."

"I bought 112 options at \$300 each. And on Friday, when it gapped up, they went to \$1,203 each. **That's \$100,800 profit in 11 days!"** 



Over a hundred thousand dollar profit in 11 days... That ought to get your attention! And incase you think you'd never have the nerve to buy 100 options, listen to this..



"Because it keeps happening, just like clockwork..."

"It gives you the confidence to enter."

"And trading hundreds of contracts isn't a problem."



"You can look back in history and see where time and time again his charts signal a bottom."

"Then the market turns right around and zooms back up to the previous high."



## All Financial Markets Are Cyclical

- There exists a finite set of reoccurring, and therefore <u>PREDICTABLE</u> cycles... from very long to extremely short.
- Market cycles build upon one another to form larger composite cycles with colossal profit potential.
- Cycle lows tend to be sharp as th