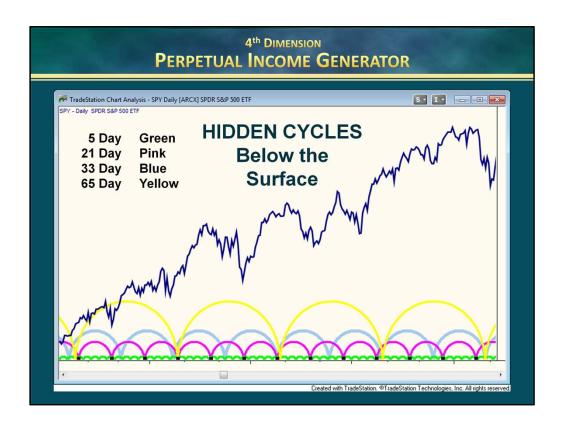

## Regularly Occurring Events Effecting the Market

- 5 Trading Days a Week and weekly options expire every Friday
- 20-22 Trading Days between each monthly reporting period and monthly option expiration
- Alternately 30 & 35 Trading Days between FOMC Meetings
- 65 Trading Days between quarterly earnings seasons

There are a number of regularly occurring events that contribute to intermediate cycles...

There are 5 trading days in a week and we have weekly options expiring every Friday

There are 20-22 trading days in each monthly reporting period

There are alternately 30 or 35 Trading Days between FOMC Meetings

And there's roughly 65 Trading Days between quarterly earnings seasons

But, as you can see 5 day, 21 day, 33 day and 65 day cycles really don't match this chart of the S&P 500 very well at all.