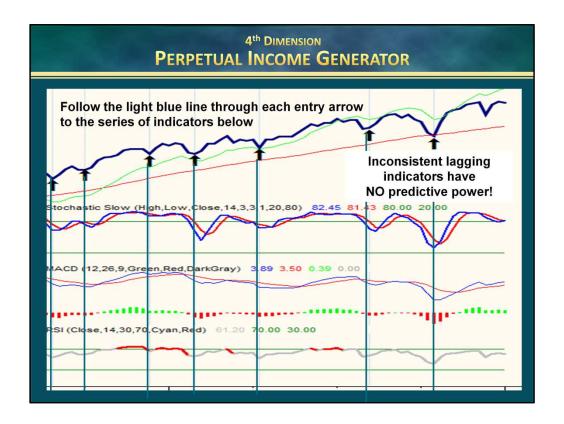

That traditional indicators have no predictive power whatsoever!

And that's because you cannot predict future price moves without taking the calendar into account

It's the effect of time on price or the Price-Time Continuum that not only predicts but actually controls every market turn!